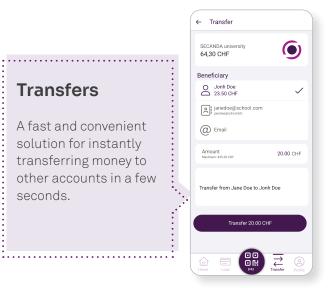

### Cashless

Configure accounts to authorise cashless payments for a convenient and secure experience.

# QR code payments

Simplified transactions by scanning QR codes.