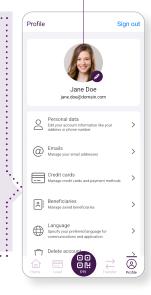

# Profile management

Profile configuration for easy, convenient management and a simplified user experience. Profile photo customization and block personal cards instantly.

••••••••••••••••••