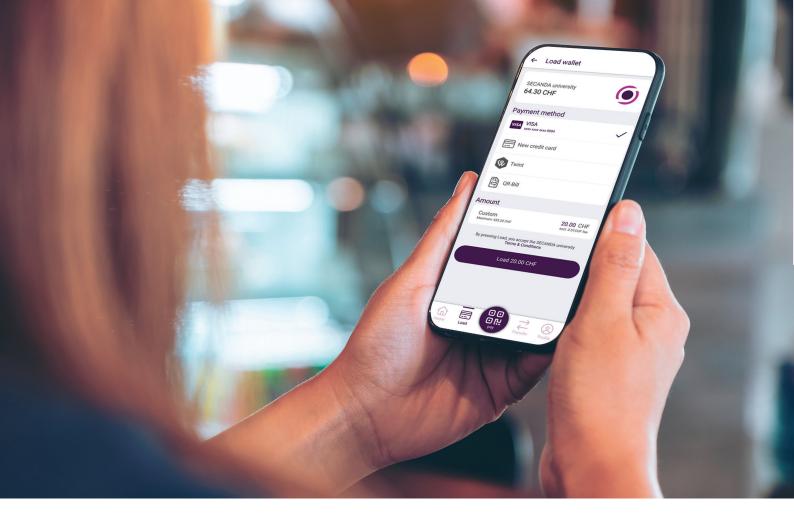

# Loading the account

Top up accounts quickly and efficiently for a seamless experience across all site services.