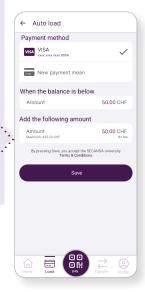

# Loading the account

Top up accounts quickly and efficiently for a seamless experience across all site services.