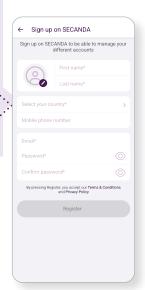

# Registration

Independent registration at the affiliated institution to facilitate the enrolment process.