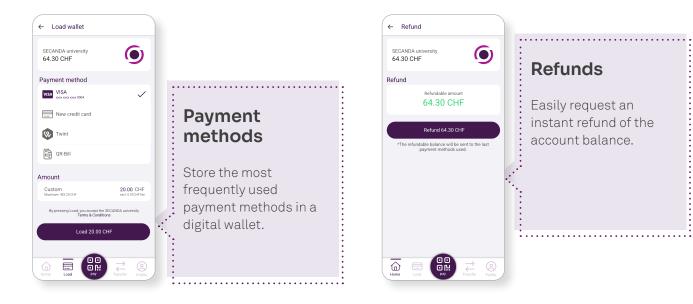

# Loading the account

Top up accounts quickly and efficiently for a seamless experience across all site services.