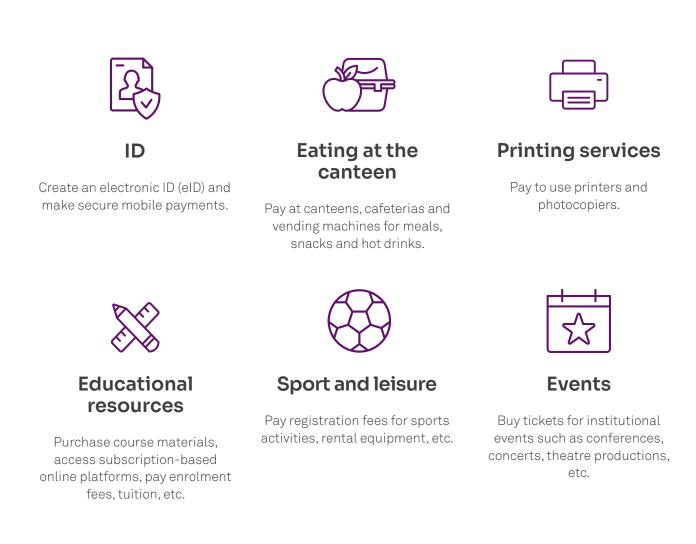

# ID

# Mobile payments for a range of services

The SECANDA app can be configured according to the specific needs of each institution to centralise payments for a multitude of services.

Pay for medical consultations, tests, etc.

### Accommodation services

Pay for rental accommodation managed by the institution and associated services such as cleaning, laundry, etc.

# Libraries

Pay late fees, buy digital copies, etc.